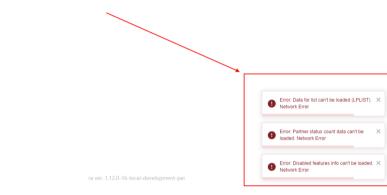

## 3. Take a screenshot with url and error messages

Pic.6 Taking screenshot with error messages and url

## 4. Open Network tab in the developer tools

Pic.7 Network tab from developer tools

Here we have two most important areas. Network and console. Please take a screenshot with this.

Most important are red lines with status 4xx or 5xx