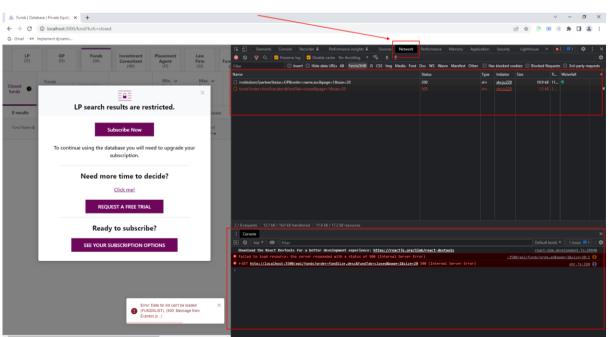

## 4. Open Network tab in the developer tools

Pic.7 Network tab from developer tools

Here we have two most important areas. Network and console. Please take a screenshot with this.

Most important are red lines with status 4xx or 5xx

## 5. Verify if you have access to PEI services.

Open in the browser address: <u>"https://ra-api.pei-services.com/</u>" and take a screenshot

 □
 D Man/Inseptementation x +
 - 0 x

 ← → C
 ○
 Introduct appendance
 □
 ※ ∧ (a)
 (c)
 (c)</t