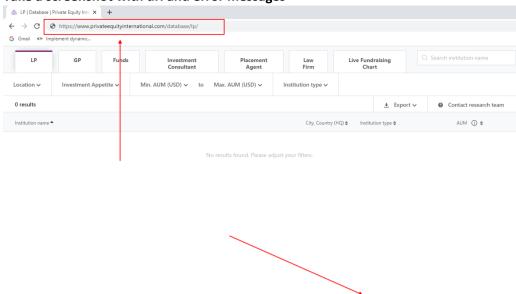

## 3. Take a screenshot with url and error messages

Pic.6 Taking screenshot with error messages and url

## 4. Open Network tab in the developer tools

Pic.7 Network tab from developer tools

Here we have two most important areas. Network and console. Please take a screenshot with this.

Most important are red lines with status 4xx or 5xx