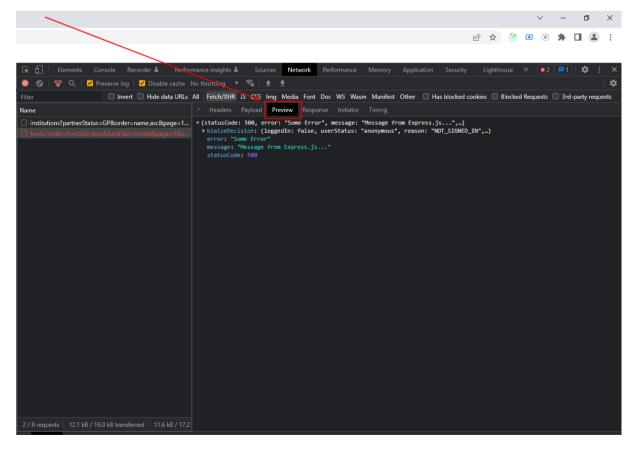

with url and error messages



Pic.6 Taking screenshot with error messages and url



## 4. Open Network tab in the developer tools

Pic.7 Network tab from developer tools

Here we have two most important areas. Network and console. Please take a screenshot with this.

Most important are red lines with status 4xx or 5xx

## 5. Verify if you have access to PEI services.

Open in the browser address: <u>"https://ra-api.pei-services.com/</u>" and take a screenshot

 □
 D Man/Inseptementation x +
 - 0 x

 ← → C
 ○
 Introduct appendance
 □
 ※ ∧ (a)
 (c)
 (c)</t

Pic. 8 Verifying access to the PEI services

**Optional additional steps:** please click on failed request and take a screenshot from headers and preview.



### Pic.9 Clicking on failed request



Pic.10 Taking snapshot from headers