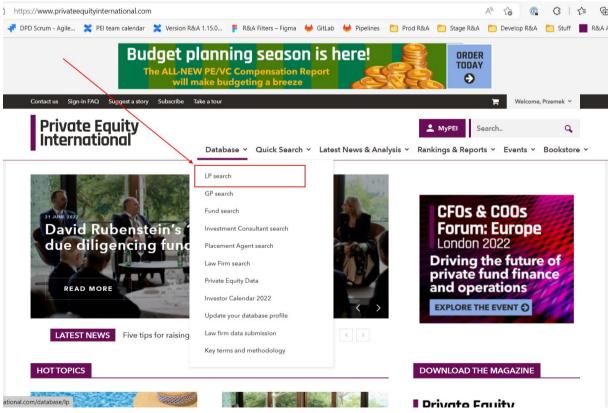

## 3. Take a screenshot with url and error messages

Pic.6 Taking screenshot with error messages and url

## 4. Open Network tab in the developer tools

Pic.7 Network tab from developer tools

Here we have two most important areas. Network and console. Please take a screenshot with this.

Most important are red lines with status 4xx or 5xx