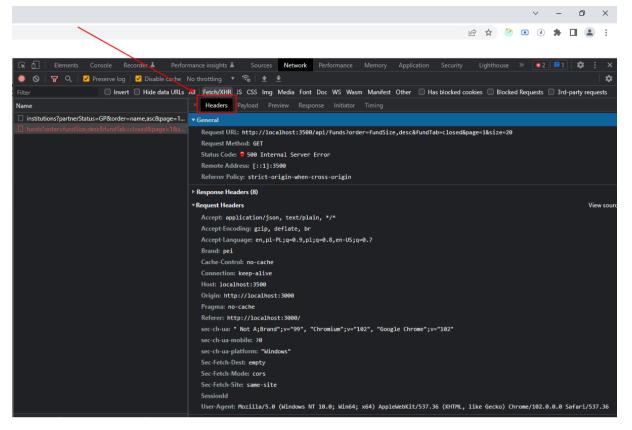

application



## 3. Take a screenshot with url and error messages



Pic.6 Taking screenshot with error messages and url



## 4. Open Network tab in the developer tools

Pic.7 Network tab from developer tools

Here we have two most important areas. Network and console. Please take a screenshot with this.

Most important are red lines with status 4xx or 5xx

## 5. Verify if you have access to PEI services.

Open in the browser address: <u>"https://ra-api.pei-services.com/</u>" and take a screenshot

 □
 D Man/Inseptementation x +
 - 0 x

 ← → C
 ○
 Introduct appendance
 □
 ※ ∧ (a)
 (c)
 (c)</t

Pic. 8 Verifying access to the PEI services

**Optional additional steps:** please click on failed request and take a screenshot from headers and preview.



### Pic.9 Clicking on failed request



Pic.10 Taking snapshot from headers