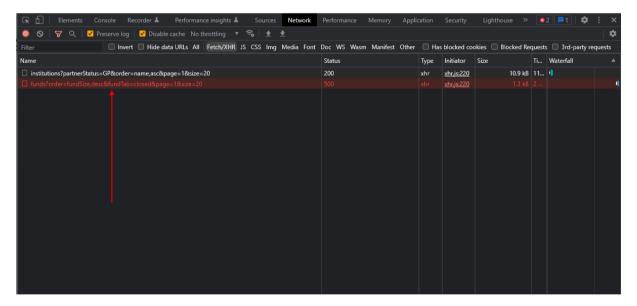

## 4. Open Network tab in the developer tools

Pic.7 Network tab from developer tools

Here we have two most important areas. Network and console. Please take a screenshot with this.

Most important are red lines with status 4xx or 5xx

## 5. Verify if you have access to PEI services.

Open in the browser address: <u>"https://ra-api.pei-services.com/</u>" and take a screenshot

 □
 D Man/Inseptementation x +
 - 0 x

 ← → C
 ○
 Introduct appendance
 □
 ※ ∧ (a)
 (c)
 (c)</t